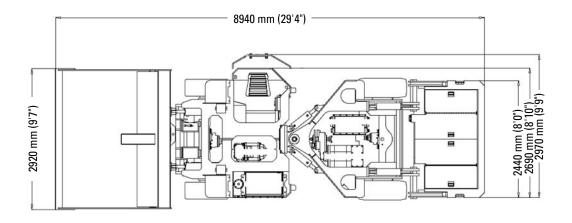

|                  |                |

# **Lift Capacity**

14.5 tonne at 914 mm (16 tons at 36 in) from the face of lift plate

# **Drive Train**

| Tram   | Motor   |
|--------|---------|
| HIAIII | IVIULUI |

One proprietary design

Mine traction

Direct current

Gear motor rated at 37 kW (50 hp) (1 hour) at 1,540 rpm and 110 Volts

MSHA totally enclosed, explosion-proof

Non-ventilated cooling

Foot-mounted

#### Reducer

A foot-mounted 3.33:1 ratio gearbox

#### **Drive Lines**

Heavy duty off-highway

7C type driveshafts with slip joints

# Axles

Heavy duty

35 800 kg (79,000 lbs) capacity axle

Features outboard planetary

SAHR brakes

Brake cooling

Optional Diff-Lock

\*Alternate axles will be considered upon request



# Scoop—SU488





#### **Brakes**

#### Service & Emergency/Park

Spring-applied hydraulic release SAHR

4-wheel wet disc

Left-pedal activated

Controlled by reverse modulating valve

#### **Hydraulics**

#### **Pump Motor**

Mine duty

Laminated frame

Direct current

Motor rated at 12 kW (16 hp) (1 hour)

110 Volts DC

MSHA totally enclosed, explosion-proof

Non-ventilated cooling

Foot-mounted

#### Pump

# Fixed displacement

Helical gear tandem pumps rated at 91 total L/min (24 total gpm) at 1,600 rpm

Pump is directly mounted to the pump motor housing.

## Hydraulics (continued)

#### Reservoir

 $170\ L$  (45 gal) capacity with magnetic particle sump strainer and 10 micron return line filter with by-pass. A sight glass on the side of the oil tank for oil-level monitoring.

#### Reservoir Fill Sy