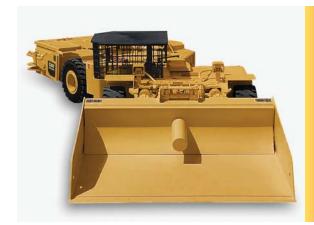

# Cat® SU488

SCOOP

# **Specifications**

| Dimensions (approximate)