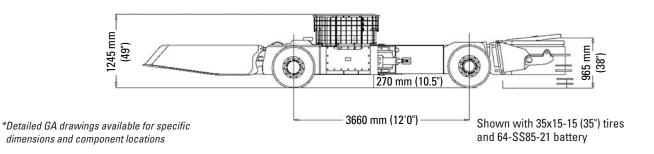

|                  |                |

# **Lift Capacity**

14.5 tonne at 914 mm (16 tons at 36 in) from the face of lift plate

# **Drive Train**

| Tram   | Motor   |
|--------|---------|
| HIAIII | IVIULUI |

One proprietary design

Mine traction

Direct current

Gear motor rated at 37 kW (50 hp) (1 hour) at 1,540 rpm and 110 Volts

MSHA totally enclosed, explosion-proof

Non-ventilated cooling

Foot-mounted

#### Reducer

A foot-mounted 3.33:1 ratio gearbox

#### **Drive Lines**

Heavy duty off-highway

7C type driveshafts with slip joints

# Axles

Heavy duty

35 800 kg (79,000 lbs) capacity axle

Features outboard planetary

SAHR brakes

Brake cooling

Optional Diff-Lock

\*Alternate axles will be considered upon request



# Scoop—SU488





#### **Brakes**

#### Service & Emergency/Park

Spring-applied hydraulic release SAHR

4-wheel wet disc

Left-pedal activated

Controlled by reverse modulating valve

#### **Hydraulics**

#### **Pump Motor**

Mine duty

Laminated frame

Direct current

Motor rated at 12 kW (16 hp) (1 hour)

110 Volts DC

MSHA totally enclosed, explosion-proof

Non-ventilated cooling

Foot-mounted

#### Pump

# Fixed displacement

Helical gear tandem pumps rated at 91 total L/min (24 total gpm) at 1,600 rpm

Pump is directly mounted to the pump motor housing.

## Hydraulics (continued)

#### Reservoir

 $170\ L$  (45 gal) capacity with magnetic particle sump strainer and 10 micron return line filter with by-pass. A sight glass on the side of the oil tank for oil-level monitoring.

#### Reservoir Fill Syst